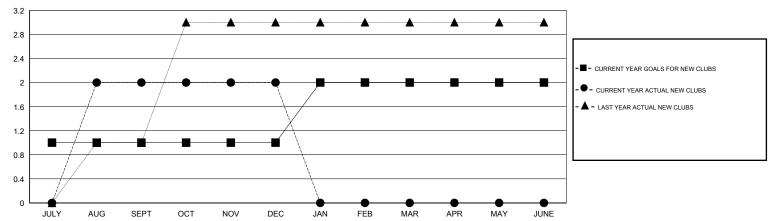

## GOALS AND ACTUAL NEW CLUBS CUMULATIVE

## District 201N5

Results as of: 12/31/2014

GMT: John Muller LOCATION AUSTRALIA GMT CA 7

|                         |                  | Clubs             |                  |                  | Members                  |                    |                                     |                    |                  |  |
|-------------------------|------------------|-------------------|------------------|------------------|--------------------------|--------------------|-------------------------------------|--------------------|------------------|--|
|                         | RESUI            | LTS FOR 2014-2015 | i                |                  | RESULTS FOR 2014-2015    |                    |                                     |                    |                  |  |
| QUARTER                 | NEW CLUB<br>GOAL | NEW CLUBS         | DROPPED<br>CLUBS | NET<br>GAIN/LOSS | QUARTER                  | NEW MEMBER<br>GOAL | CHARTER AND<br>NEW MEMBERS<br>ADDED | DROPPED<br>MEMBERS | NET<br>GAIN/LOSS |  |
| JULY/AUG/SEPT           | 1                | 2                 | 0                | 2                | JULY/AUG/SEPT            | 12                 | 122                                 | 43                 | 79               |  |
| OCT/NOV/DEC JAN/FEB/MAR | 0<br>1           | 0<br>0            | 0<br>0           | 0                | OCT/NOV/DEC  JAN/FEB/MAR | 14<br>26           | 46<br>0                             | 94<br>0            | -48<br>0         |  |
| APR/MAY/JUNE            | 0                | 0                 | 0                | 0                | APR/MAY/JUNE             | 12                 | 0                                   | 0                  | 0                |  |