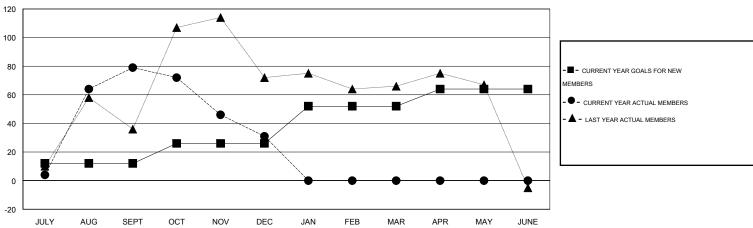

## GOALS AND ACTUAL MEMBERS CUMULATIVE

| DROPPED CLUBS: 0  DROPPED MEMBERS |         | 44 CLUBS OF 76 ADDED 1 OR MORE NEW MEMBERS | GENDER DISTRIBU<br>MALE<br>FEMALE | TION<br>1,167 (68.45%)<br>538 (31.55%) |            |
|-----------------------------------|---------|--------------------------------------------|-----------------------------------|----------------------------------------|------------|
| DECEASED CLUB CANCELLED           | 10<br>0 | CLICK HERE FOR HEALTH ASSESSMENT DATA      | FAMILY UNIT MEMBERS               |                                        | 294        |
| OTHER TOTAL                       | 127     |                                            | NON-HEAD OF HOUSEHOLD             |                                        | 141<br>153 |

## District 201N5

Results as of: 12/31/2014

GMT: John Muller LOCATION AUSTRALIA GMT CA 7

|                         |                  | Clubs             |                  |                  | Members                  |                    |                                     |                    |                  |  |
|-------------------------|------------------|-------------------|------------------|------------------|--------------------------|--------------------|-------------------------------------|--------------------|------------------|--|
|                         | RESUI            | LTS FOR 2014-2015 | i                |                  | RESULTS FOR 2014-2015    |                    |                                     |                    |                  |  |
| QUARTER                 | NEW CLUB<br>GOAL | NEW CLUBS         | DROPPED<br>CLUBS | NET<br>GAIN/LOSS | QUARTER                  | NEW MEMBER<br>GOAL | CHARTER AND<br>NEW MEMBERS<br>ADDED | DROPPED<br>MEMBERS | NET<br>GAIN/LOSS |  |
| JULY/AUG/SEPT           | 1                | 2                 | 0                | 2                | JULY/AUG/SEPT            | 12                 | 122                                 | 43                 | 79               |  |
| OCT/NOV/DEC JAN/FEB/MAR | 0<br>1           | 0<br>0            | 0<br>0           | 0                | OCT/NOV/DEC  JAN/FEB/MAR | 14<br>26           | 46<br>0                             | 94<br>0            | -48<br>0         |  |
| APR/MAY/JUNE            | 0                | 0                 | 0                | 0                | APR/MAY/JUNE             | 12                 | 0                                   | 0                  | 0                |  |